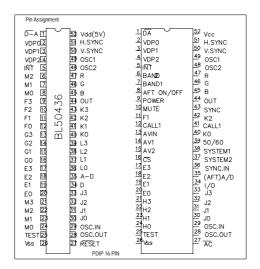

### **Description**

50436 is a single-chip 4-bit microcomputer developed exclusively for digital tuning systems using the voltage synthesizer method. It is produced using silicon-gate COMS process and is supplied in a 52-lead plastic dual-in-line package. It has on screen display control circuit in addition to all the microcomputer circuits. It is able to receive infrared remote control signal from BL50462, and further, rich controlling functions are possessed.

## Pin assignment



#### **Features**

 $5V \pm 10\%$  single power supply; a mere consumed current of 4mA

30sets of programs available at the utmost with automatic preset function

Sequential channel-selecting with local keyboard; sequential or direct channel selecting with remote control

A 1/2<sup>14</sup>resolution of tuning voltage

On screen display function: program number, volume, brightness, contrast, sharp, treble, bass, balance, tint, video input, residual time of timing turn off, real channel number, system, and multi-aural can be displayed, altogether in 3 row, which may consist 16 characters in the utmost each. It has 64 characters and 7 colors, and 4 of the colors can be used simultaneously.

AFT ON/OFF set-up on every set of program available

Manual tuning regulation

Muting

A maximum 9-a